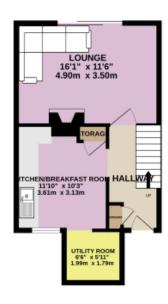

CHAIN FREE - With a spacious south-facing garden, a generous living area, and excellent local amenities, this property is ideal for families, or anyone looking to enjoy village life.

Step inside, and you'll find a well-appointed kitchen with fitted units and a handy utility area. The open-plan living and dining space at the rear of the home provides a wonderful place to relax, featuring sliding doors that flood the room with natural light and offer seamless access to the sun-drenched garden-perfect for summer entertaining or unwinding after a long day.

Don't miss out on this fantastic opportunity-book your viewing today via our EweMove website or call us 24/7!

GROUND FLOOR 1ST FLOOR