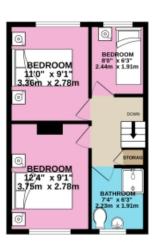

Upstairs, two spacious double bedrooms and a comfortable single offer flexible living arrangements, all served by a well-equipped family shower room.

Outside, the private driveway provides ample off-street parking, and a shared side driveway leads to a single garage-ideal for extra storage or workshop space. The enclosed rear garden, framed by mature trees and shrubs, offers a peaceful retreat to enjoy year-round.

Don't miss out on this fantastic opportunity-book your viewing today via our EweMove website or call us 24/7!

GROUND FLOOR 1ST FLOOR